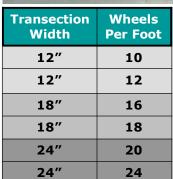

## **Transection**

Transections are Transwheel gravity sections that can be substituted for skatewheels in standard skate conveyors to provide convenient ready made work stations, easy side load/ unload conveyors, or "ball tables." Transections use 2" Transwheels and are available in six varieties.

## **Transection Capacities**

- Aluminum Frame (distributed load, supports on 10' centers) – 144 lbs.
- Steel Frame (distributed load, support on 10' centers) -320 lbs.

**12 Wheels Per Foot** Other options shown in chart.