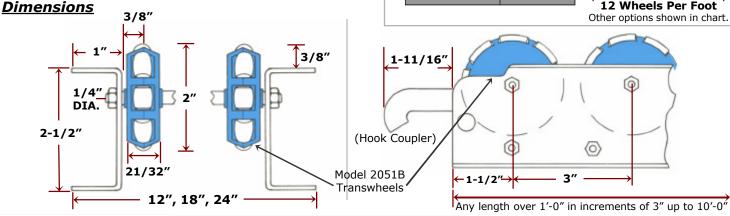

## **Transection Features**

- Completely bolted construction
- Formed 10 gage aluminum or 12 gage enameled steel • channel
- Accurately aligned 1/4" diameter steel axles .
- Aluminum or zinc plated steel spacers •
- Stringers and cross braces of 10 gage aluminum or 12 gage . steel
- Self-locking nuts assure positive assembly •

## **Transection Capacities**

- Aluminum Frame (distributed load, supports on 10' centers) – 144 lbs.
- Steel Frame (distributed load, support on 10' centers) -320 lbs.

**12 Wheels Per Foot** Other options shown in chart.