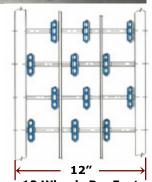

## **Transection Capacities**

- Aluminum Frame (distributed load, supports on 10' centers) – 144 lbs.
- Steel Frame (distributed load, support on 10' centers) -320 lbs.

**12 Wheels Per Foot** Other options shown in chart.