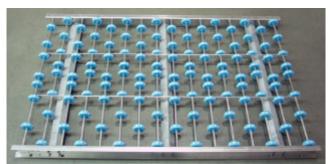

## **Transection**

Transections are Transwheel gravity sections that can be substituted for skatewheels in standard skate conveyors to provide convenient ready made work stations, easy side load/ unload conveyors, or "ball tables." Transections use 2" Transwheels and are available in six varieties.