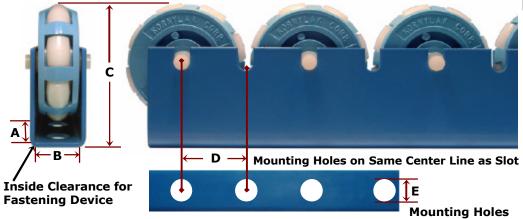

## **Dimensions**

|   | FFB109             | FFC120             |
|---|--------------------|--------------------|
|   | Series 2000        | Series 4000        |
| A | 5/16"              | 5/8"               |
| В | 3/4"               | 1-5/8"             |
| С | 2-3/8"             | 4-3/4"             |
| D | 1-1/32"<br>TYPICAL | 1-1/32"<br>TYPICAL |
| ш | 13/32" DIA.        | 17/32" DIA.        |