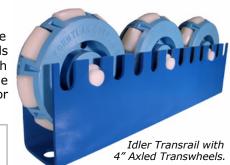

## **Idler Transrail**

The Idler Transrail comes in 5-foot lengths with closely spaced holes in bottom face for trouble-free mounting. They are available for both the 2" Axled Transwheels (Model 2051A with 25 lb. capacity) and the 4" Axled Transwheels (Model 4201A with 100 lb. capacity.) The Axled Transwheels snap into snug-fitting slots for multiple spacing, and the rails are powder coated blue. The Idler Transrail is ideal for construction of ball tables, diverters, and work stations.