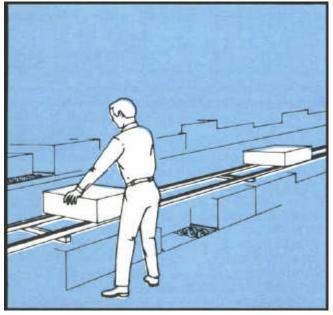

#### **Typical Dimensions**

Garments and boxes on Floating Power Zipflo systems travel at same speed to arrive at packing station together.