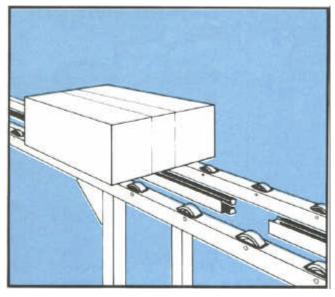

## Series ZFX Floating Power Zipflo

Floating Power Zipflo is a floor-level or table-height conveyor in which the belt moves a wheel-supported load. It provides low friction system for moving, holding or accumulating cartons, trays or similar flat bottom loads. Diverters, stops, turntables, counters and other devices are easily added at any point. The load is supported by rows of 2-inch diameter ball bearing steel wheels that are zinc-plated for good appearance and corrosion-resistance, and greasepacked for dependable operation. Constant belt pressure is maintained against loads by means of adjustable pressure springs. Standard wheel centers for supports are on 3-inch spacings.

#### Series ZFX Specifications

Adjustable spring-loaded Zipflo section (center) provides traction to move, hold or accumulate loads up to 100 lbs.

Typical Dimensions

Supports are adjustable and available in several widths.