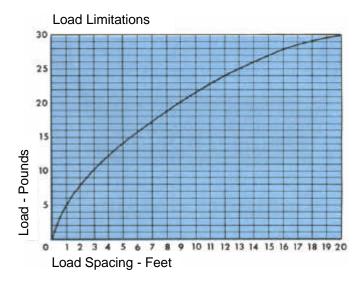

## **Series ZHX Specifications**

Maximum Length...... 150 ft., straight, With supports on 5-ft. centers depending on spacing (see chart for optimum load/spacing relationship) Speed ...... 60 or 90 fpm, standard speeds from 12 fpm to 500 fpm, optional variable speeds, optional