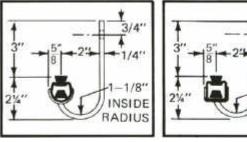

Drive ..... 1/2 hp, 110/220/1/60 or 220/3/60 open motor

Typical Dimensions with Round Tube

**Typical Dimensions** with Rectangular Tube