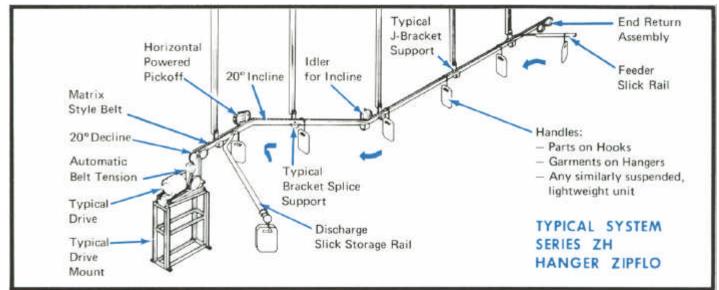

## Series ZHX Hanger Zipflo

Typical Hanger Zipflo system, showing modular assembly. Handles up to 30-pound loads, in either direction - on hooks, hangers, or wire racks. Loads can be placed on the system at any point. They immediately move away and can be automatically discharged and accumulated at one or more point along the system.

Load trolley on Zipflo permits accumulation.

Each year, millions of garments move quickly and quietly on Zipflo Hanger Conveyors.