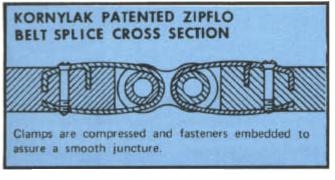

## Series ZHX Hanger Zipflo



Typical Hanger Zipflo system, showing modular assembly. Handles up to 30-pound loads, in either direction - on hooks, hangers, or wire racks. Loads can be placed on the system at any point. They immediately move away and can be automatically discharged and accumulated at one or more point along the system.











Load trolley on Zipflo permits accumulation.

Each year, millions of garments move quickly and quietly on Zipflo Hanger Conveyors.

## **Series ZHX Specifications**

Maximum Length...... 150 ft., straight, With supports on 5-ft. centers depending on spacing (see chart for optimum load/spacing relationship) Speed ...... 60 or 90 fpm, standard speeds from 12 fpm to 500 fpm, optional variable speeds, optional

Drive ..... 1/2 hp, 110/220/1/60 or 220/3/60 open motor





Typical Dimensions with Round Tube

**Typical Dimensions** with Rectangular Tube