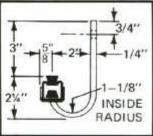

Drive ..... 1/2 hp, 110/220/1/60 or 220/3/60 open motor

Typical Dimensions with Round Tube

**Typical Dimensions** with Rectangular Tube