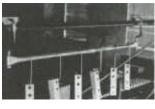

## Series ZHX Hanger Zipflo

Typical Hanger Zipflo system, showing modular assembly. Handles up to 30-pound loads, in either direction - on hooks, hangers, or wire racks. Loads can be placed on the system at any point. They immediately move away and can be automatically discharged and accumulated at one or more point along the system.

Load trolley on Zipflo permits accumulation.

Each year, millions of garments move quickly and quietly on Zipflo Hanger Conveyors.