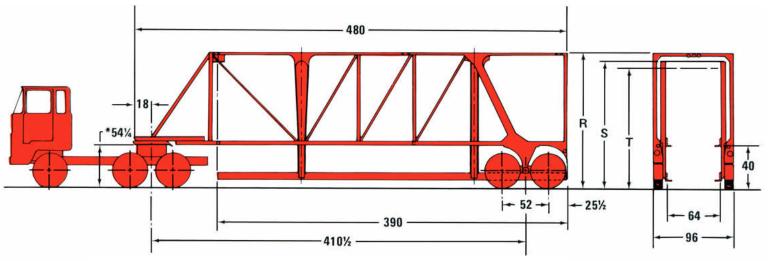

## **Strad-O-Lift Dimensions**

\*54 1/4" for oscillating fifth wheel, 49" height can be provided.

## **Strad-O-Lift Specifications**

| Standard Models                                     | 4A40     | 4E40     | 4G40     |
|-----------------------------------------------------|----------|----------|----------|
| R dimensionoverall trailer height                   | 10'-6"   | 12'-6"   | 13'-6"   |
| S dimensioninside frame height                      | 9'-3"    | 11'-3"   | 12'-3"   |
| T dimension inside clearance, load binder to ground | 8'-6"    | 10'-6"   | 11'-6"   |
| Maximum recommended load width***                   | 58"      | 58"      | 58"      |
| Maximum load height**                               | 8'-3"    | 10'-3"   | 11'-3"   |
| Height of lift*                                     | 40"      | 40"      | 40"      |
| Tire size                                           | 12.00x20 | 12.00x20 | 12.00x20 |
| Approximate trailer weight, lbs., total             | 15,470   | 16,000   | 17,160   |
| Weight at king pin                                  | 4,950    | 5,141    | 5,491    |
| Weight at wheels                                    | 10,520   | 10,859   | 11,669   |

<sup>\*</sup>Greater lift available on special order

At additional cost, the Strad-O-Lift® trailer can be engineered to meet your specific needs

In accordance with our policy of constant improvement we reserve the right to amend these specifications at any time without notice.

The only warranty applicable is our standard written warranty. We make no other warranty, expressed or implied.

<sup>\*\*</sup>Width load at 12" road clearance.

<sup>\*\*\*</sup>For 98" overall tire width; 56" for 96" overall tire width.