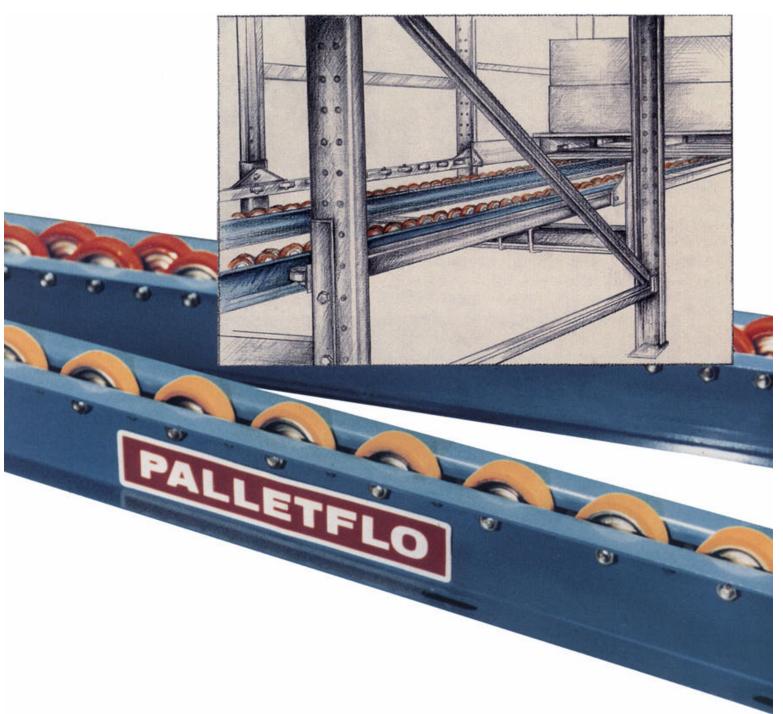

## Safe And Reliable

- Controls Speed Smoothly and Safely
- Protects Products From Damage
- Flows Light and Heavy Loads in a Single Lane
- Handles All Standard Wooden Pallets
- Compensates for Pallet
  Imperfections

## Versatile

- Custom Designed for Your Application
- Available for Systems of All Types and Sizes
- Flows All Types of Products
- Serves Cool Rooms and Warehouses
- Adaptable to Unit-Load Applications

## Economical

- Maintenance Free
- Eliminates Excessive Handling/Slave Boards
- Quickly and Easily Installed
- Assures Stock Rotation
- Reduces Product Handling
- Expedites Loading / Unloading
- Eliminates Mechanical or Electrical Devices