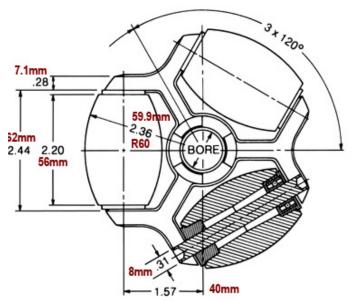

#### Construction

The series 2530 Omniwheel barrels are made of die cast aluminum for manual systems; with polyurethane and rubber barrels also available for powered applications (to prevent slippage).

### **Mounting**

Series 2530 Omniwheels feature die cast aluminum frame with built in keys for coupling multiple units. This arrangement provides maximum mounting flexibility to suit almost any transfer requirement.