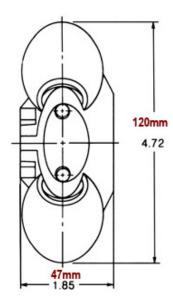

#### **Ordering Note:**

Two Omniwheels must be used together to provide support over 360° of rotation. Please order accordingly.