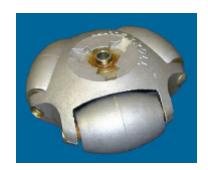

## **The 2530 Series Omniwheels**

# Heavy Duty Multi-directional Wheels

The 2530 Series Omniwheel Model #'s / Series:

RW8 Omni 2.538 RW12 Omni 2.532 RW16 Omni 2.537

RW27 Omni 2.530

RW28 Omni 2.538

RW32 Omni 2.532

RW37 Omni 2.538

#### Construction

The series 2530 Omniwheel barrels are made of die cast aluminum for manual systems; with polyurethane and rubber barrels also available for powered applications (to prevent slippage).

### **Mounting**

Series 2530 Omniwheels feature die cast aluminum frame with built in keys for coupling multiple units. This arrangement provides maximum mounting flexibility to suit almost any transfer requirement.