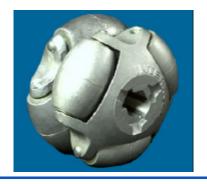

#### Construction

The series 2530 Omniwheel barrels are made of die cast aluminum for manual systems; with polyurethane and rubber barrels also available for powered applications (to prevent slippage).