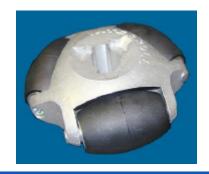

#### Construction

The series 2530 Omniwheel barrels are made of die cast aluminum for manual systems; with polyurethane and rubber barrels also available for powered applications (to prevent slippage).