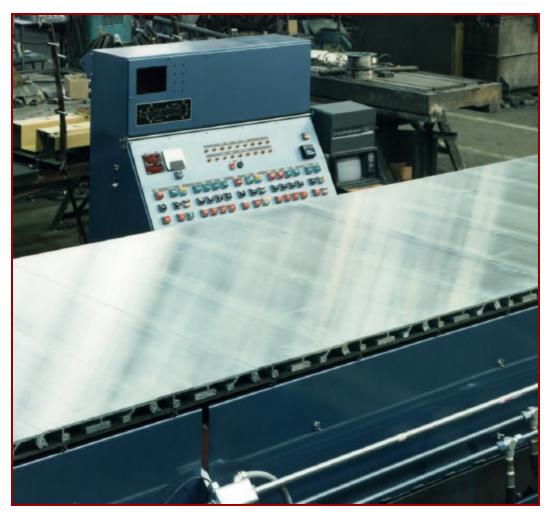

Macrobelt used on Konrnylak Foamboarder for continuous production of flat, accurate thickness foam core panels.

Macrobelt is ideal for highly accurate processing. A typical example is shown in the photo above where Macrobelt's smoothness and flatness produce a new, high level of product surface quality and thickness uniformity of the product.