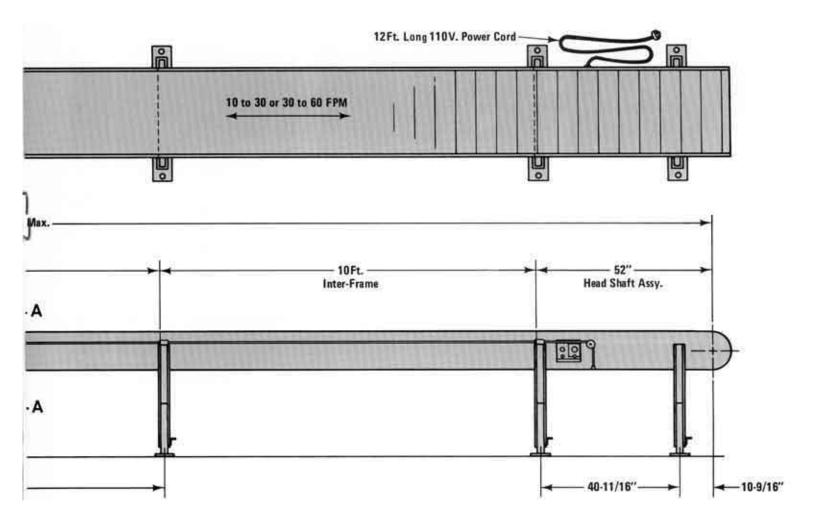

## **ARMORBELT II ORDER INFORMATION**

|                                                                                                                                                                                                                                                                                                     | SPECIAL                         |
|-----------------------------------------------------------------------------------------------------------------------------------------------------------------------------------------------------------------------------------------------------------------------------------------------------|---------------------------------|
| EYOR LENGTH 1<br>1                                                                                                                                                                                                                                                                                  | As Required                     |
| /IDTH                                                                                                                                                                                                                                                                                               | As Required                     |
| IEIGHT                                                                                                                                                                                                                                                                                              | As Required (12" Min.)          |
| PEED                                                                                                                                                                                                                                                                                                | As Required                     |
| UM LOAD PER SLAT                                                                                                                                                                                                                                                                                    | 300 Lbs.                        |
| UM TOTAL LOAD                                                                                                                                                                                                                                                                                       | 3000 Lbs.                       |
| RICAL CONTROLS                                                                                                                                                                                                                                                                                      | As Required                     |
| 2                                                                                                                                                                                                                                                                                                   | As Required                     |
|                                                                                                                                                                                                                                                                                                     | Application Information Require |
| ORDER INFORMATION REQUIRED Length of Conveyor in 5 Ft Multiples From<br>10 Ft. to 150 Ft. (Center to Center of Sprockets) Application Information F   NOTE: MANY OTHER FEATURES INCLUDING OTHER BELT WIDTHS AND HIGHER CAPACITIES ARE AVAILABLE IN<br>ARMORBELT I AND WILL BE QUOTED ON APPLICATION |                                 |