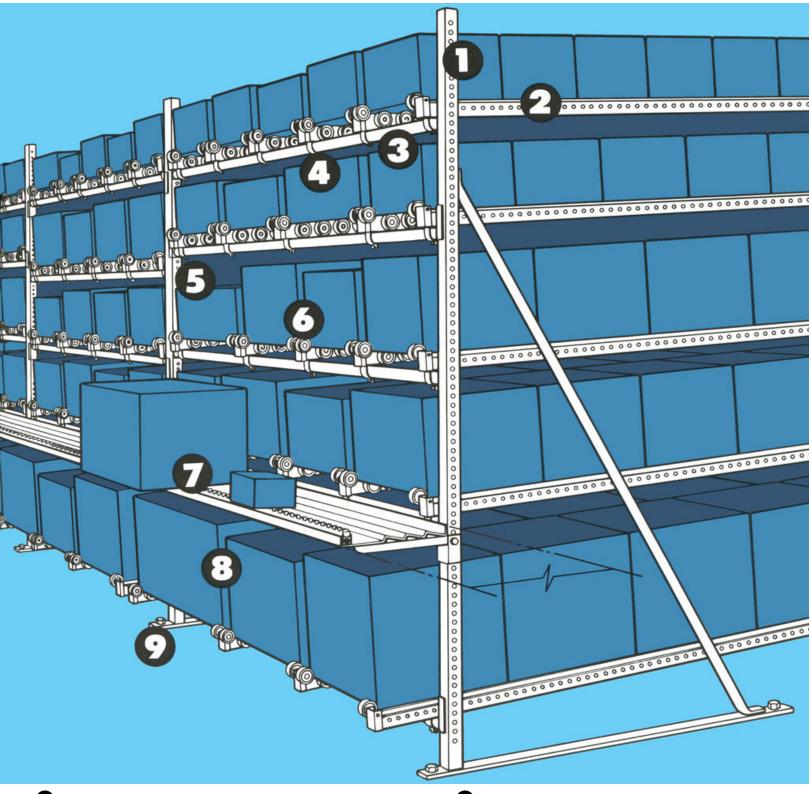

## A Rugged, Efficient, Easy to Install Live Storage Rack For Rapid, Low-Effort Stock Picking.

- Uprights can be spaced to match desired wheelrail and cross beam spans
- 2 Long span heavy duty wheel rails less structure to buy and erect
- 3 Long span cross beams allow more efficient use of the cube

Quick clamping adjustments to suit carton widths Cross beams are individually adjustable

5

- 6 Wheel stop front for low effort picking
- Zipflo conveyor (optional) allows quickest disposal of carton. Height adjustable, no loss of vertical carton space
- 8 Layer of cartons below conveyor adds to save space efficiency

**9** Foot pads provided for lagging