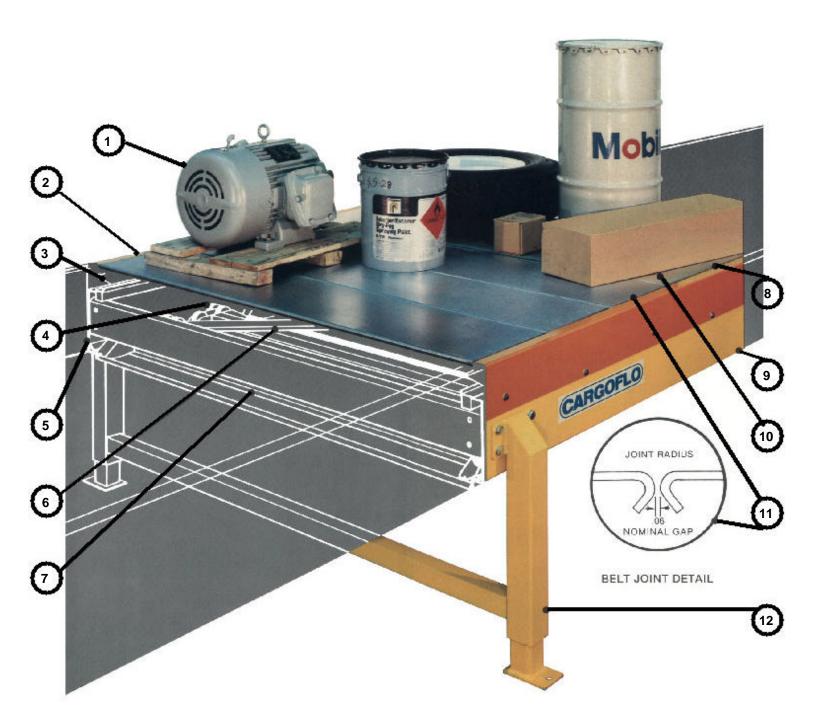

# CARGOFLO

Reliable, heavy duty conveying for nonstop, around-the-clock operations

Phone: 513.863.1277 Toll Free: 800.837.5676 Fax: 513.863.7644

- 1. Heavy Load Capacity
- 2. Self Tracking Belt Zinc Coated Steel
- 3. Heavy Duty Manganese Steel Tracks
- 4. Ball Bearing Load Rollers
- 5. Easy To Assemble 10' Long Welded Sections
- 6. Internal Bracing For Permanent Square Frame

- 7. Heavy Duty Reinforcement Of Belt Sections
- 8. Minimum Gap Between Belt And Frame For Safety
- 9. Clean, Safe Full Closure
- Smooth Non-Tear Belt Easy On/Off Loading
- 11. Smooth Rounded Edges Minimum Gap
- 12. Tubular Legs, Adjustable Feet On 10' Centers