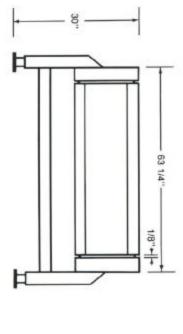

# Dimensions And Specifications

Capacity: 1,000 lb per foot of length 64,000 lb max per conveyor (total load)