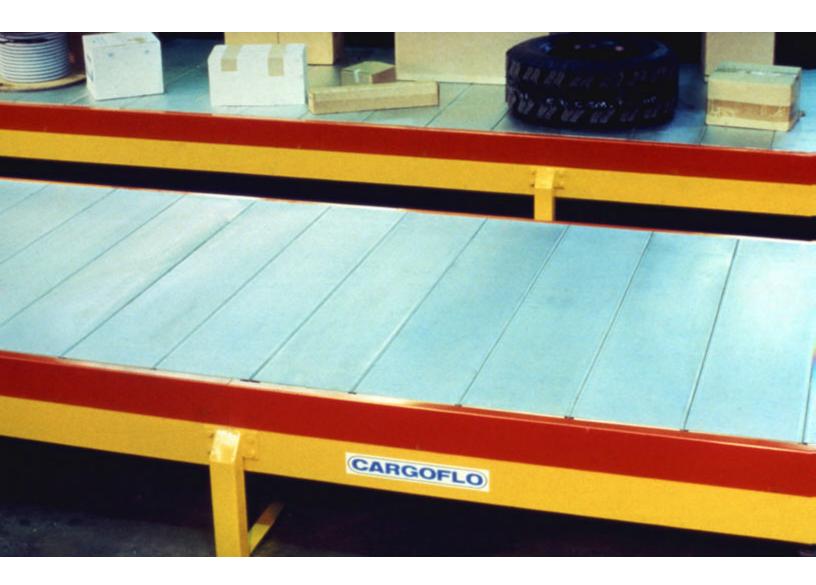

# CARGOFLO

Reliable, heavy duty conveying for nonstop, around-the-clock operations

Phone: 513.863.1277 Toll Free: 800.837.5676 Fax: 513.863.7644

- 1. Heavy Load Capacity
- 2. Self Tracking Belt Zinc Coated Steel
- 3. Heavy Duty Manganese Steel Tracks
- 4. Ball Bearing Load Rollers
- 5. Easy To Assemble 10' Long Welded Sections
- 6. Internal Bracing For Permanent Square Frame