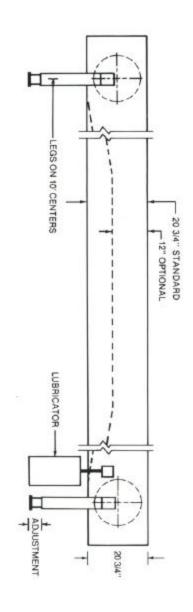

# CARGOFLO

Reliable, heavy duty conveying for nonstop, around-the-clock operations

Phone: 513.863.1277 Toll Free: 800.837.5676 Fax: 513.863.7644

- 1. Heavy Load Capacity
- 2. Self Tracking Belt Zinc Coated Steel
- 3. Heavy Duty Manganese Steel Tracks
- 4. Ball Bearing Load Rollers
- 5. Easy To Assemble 10' Long Welded Sections
- 6. Internal Bracing For Permanent Square Frame

- 7. Heavy Duty Reinforcement Of Belt Sections
- 8. Minimum Gap Between Belt And Frame For Safety
- 9. Clean, Safe Full Closure
- Smooth Non-Tear Belt Easy On/Off Loading
- 11. Smooth Rounded Edges Minimum Gap
- 12. Tubular Legs, Adjustable Feet On 10' Centers

# Dimensions And Specifications

Capacity: 1,000 lb per foot of length 64,000 lb max per conveyor (total load)