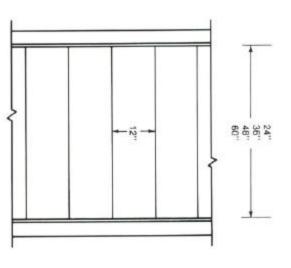

# Dimensions And Specifications

Capacity: 1,000 lb per foot of length 64,000 lb max per conveyor (total load)