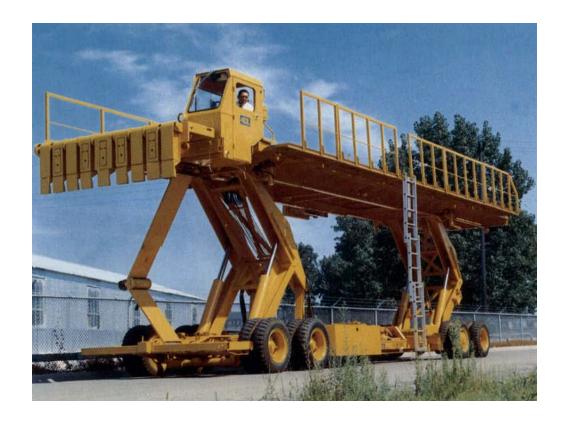

### **DIMENSIONS**

| Overall width at cab     | 156"        |
|--------------------------|-------------|
| Overall width over tires | 120"        |
| Overall length           | 504"        |
| Deck width               | 120"        |
| Deck length              | 480"        |
| Maximum - deck           | 156"        |
| Minimum height - deck    | 40"         |
| Wheel base               | 300"        |
| Turning circle           | 480"R       |
| Weight                   | 44,000 lbs. |
| Design load              | 40,000 lbs. |
|                          |             |

# **GROUND CLEARANCE**

| In traveling mode | 6" |
|-------------------|----|
| In loading        | 6" |

### **ENGINE**

Water cooled Cummins or Caterpillar diesel

# **FUEL**

No. 2 diesel fuel or no. 1 jet fuel

# **STEERING**

Front wheels only. 4 axles each having 2 sets of dual tires. One drive axle.

### **BRAKING SYSTEM**

Air brakes drum type for each wheel with fail safe system.