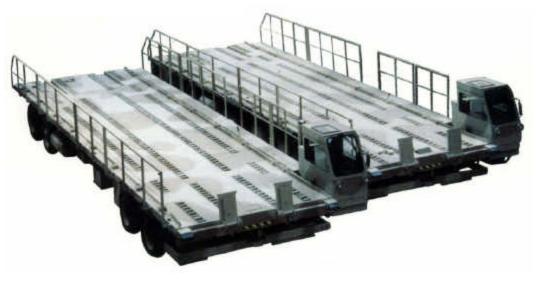

### **DIMENSIONS**

| Overall width at cab     | 156"        |
|--------------------------|-------------|
| Overall width over tires | 120"        |
| Overall length           | 504"        |
| Deck width               | 120"        |
| Deck length              | 480"        |
| Maximum - deck           | 156"        |
| Minimum height - deck    | 40"         |
| Wheel base               | 300"        |
| Turning circle           | 480"R       |
| Weight                   | 44,000 lbs. |
| Design load              | 40,000 lbs. |
|                          |             |

# **GROUND CLEARANCE**

| In traveling mode | 6" |
|-------------------|----|
| In loading        | 6" |

### **ENGINE**

Water cooled Cummins or Caterpillar diesel

# **FUEL**

No. 2 diesel fuel or no. 1 jet fuel

# **STEERING**

Front wheels only. 4 axles each having 2 sets of dual tires. One drive axle.

### **BRAKING SYSTEM**

Air brakes drum type for each wheel with fail safe system.